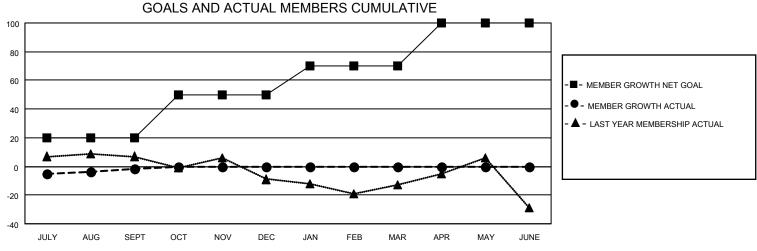

## District 11 A2

| Clubs                 |               |           |               | Members               |                        |                         |                                                    |
|-----------------------|---------------|-----------|---------------|-----------------------|------------------------|-------------------------|----------------------------------------------------|
| RESULTS FOR 2022-2023 |               |           |               | RESULTS FOR 2022-2023 |                        |                         |                                                    |
| QUARTER               | NEW CLUB GOAL | NEW CLUBS | DROPPED CLUBS | QUARTER MEMB          | BER GROWTH NET<br>GOAL | MEMBER GROWTH<br>ACTUAL | DROPPED<br>MEMBERS ACTUAL<br>(including transfers) |
| JULY/AUG/SEPT         | 0             | 0         | 0             | JULY/AUG/SEPT         | 20                     | 20                      | 18                                                 |
| OCT/NOV/DEC           | 0             | 0         | 0             | OCT/NOV/DEC           | 30                     | 0                       | 0                                                  |
| JAN/FEB/MAR           | 0             | 0         | 0             | JAN/FEB/MAR           | 20                     | 0                       | 0                                                  |
| APR/MAY/JUNE          | 0             | 0         | 0             | APR/MAY/JUNE          | 30                     | 0                       | 0                                                  |